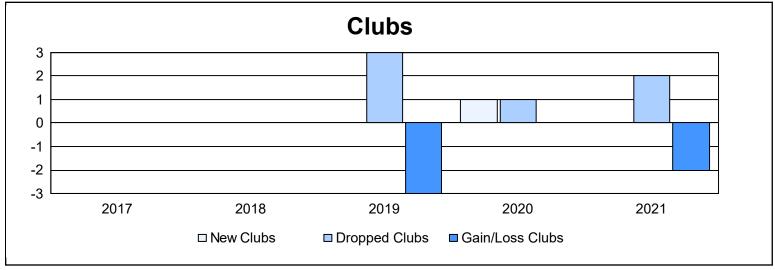

District 18 L

As of June 2021 Cumulative

| Year      | New<br>Clubs | Dropped<br>Clubs | Gain/<br>Loss<br>Clubs | New<br>Members | Charter<br>Members | Reinstate<br>Members | Transfer<br>Members | Total<br>Member<br>Added | Total<br>Members<br>Dropped | Gain/<br>Loss<br>Members |
|-----------|--------------|------------------|------------------------|----------------|--------------------|----------------------|---------------------|--------------------------|-----------------------------|--------------------------|
| 2016-2017 | 0            | 0                | 0                      | 145            | 1                  | 2                    | 9                   | 157                      | 186                         | -29                      |
| 2017-2018 | 0            | 0                | 0                      | 97             | 2                  | 0                    | 7                   | 106                      | 174                         | -68                      |
| 2018-2019 | 0            | 3                | -3                     | 106            | 0                  | 5                    | 5                   | 116                      | 182                         | -66                      |
| 2019-2020 | 1            | 1                | 0                      | 111            | 25                 | 4                    | 6                   | 146                      | 128                         | 18                       |
| 2020-2021 | 0            | 2                | -2                     | 82             | 2                  | 4                    | 2                   | 90                       | 166                         | -76                      |
| Average   | 0            | 1                | -1                     | 108            | 6                  | 3                    | 6                   | 123                      | 167                         | -44                      |