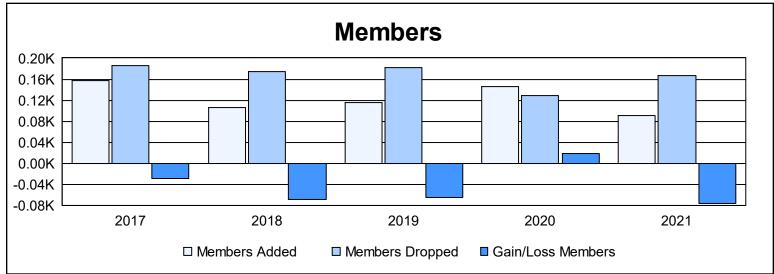

District 18 L

As of June 2021 Cumulative

| Year      | New<br>Clubs | Dropped<br>Clubs | Gain/<br>Loss<br>Clubs | New<br>Members | Charter<br>Members | Reinstate<br>Members | Transfer<br>Members | Total<br>Member<br>Added | Total<br>Members<br>Dropped | Gain/<br>Loss<br>Members |
|-----------|--------------|------------------|------------------------|----------------|--------------------|----------------------|---------------------|--------------------------|-----------------------------|--------------------------|
| 2016-2017 | 0            | 0                | 0                      | 145            | 1                  | 2                    | 9                   | 157                      | 186                         | -29                      |
| 2017-2018 | 0            | 0                | 0                      | 97             | 2                  | 0                    | 7                   | 106                      | 174                         | -68                      |
| 2018-2019 | 0            | 3                | -3                     | 106            | 0                  | 5                    | 5                   | 116                      | 182                         | -66                      |
| 2019-2020 | 1            | 1                | 0                      | 111            | 25                 | 4                    | 6                   | 146                      | 128                         | 18                       |
| 2020-2021 | 0            | 2                | -2                     | 82             | 2                  | 4                    | 2                   | 90                       | 166                         | -76                      |
| Average   | 0            | 1                | -1                     | 108            | 6                  | 3                    | 6                   | 123                      | 167                         | -44                      |